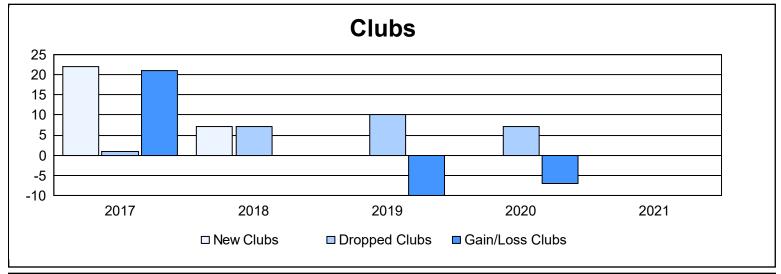

District 387 As of June 2021 Cumulative

| Year      | New<br>Clubs | Dropped<br>Clubs | Gain/<br>Loss<br>Clubs | New<br>Members | Charter<br>Members | Reinstate<br>Members | Transfer<br>Members | Total<br>Member<br>Added | Total<br>Members<br>Dropped | Gain/<br>Loss<br>Members |
|-----------|--------------|------------------|------------------------|----------------|--------------------|----------------------|---------------------|--------------------------|-----------------------------|--------------------------|
| 2016-2017 | 22           | 1                | 21                     | 724            | 742                | 91                   | 35                  | 1,592                    | 896                         | 696                      |
| 2017-2018 | 7            | 7                | 0                      | 309            | 326                | 118                  | 24                  | 777                      | 2,143                       | -1,366                   |
| 2018-2019 | 0            | 10               | -10                    | 114            | 61                 | 36                   | 18                  | 229                      | 694                         | -465                     |
| 2019-2020 | 0            | 7                | -7                     | 0              | 45                 | 49                   | 3                   | 97                       | 405                         | -308                     |
| 2020-2021 | 0            | 0                | 0                      | 278            | 49                 | 47                   | 34                  | 408                      | 426                         | -18                      |
| Average   | 6            | 5                | 1                      | 285            | 245                | 68                   | 23                  | 621                      | 913                         | -292                     |