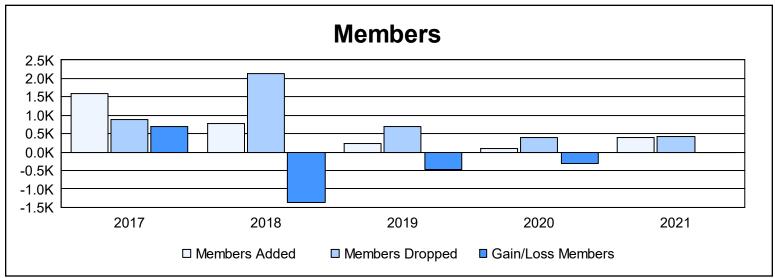

District 387 As of June 2021 Cumulative

| Year      | New<br>Clubs | Dropped<br>Clubs | Gain/<br>Loss<br>Clubs | New<br>Members | Charter<br>Members | Reinstate<br>Members | Transfer<br>Members | Total<br>Member<br>Added | Total<br>Members<br>Dropped | Gain/<br>Loss<br>Members |
|-----------|--------------|------------------|------------------------|----------------|--------------------|----------------------|---------------------|--------------------------|-----------------------------|--------------------------|
| 2016-2017 | 22           | 1                | 21                     | 724            | 742                | 91                   | 35                  | 1,592                    | 896                         | 696                      |
| 2017-2018 | 7            | 7                | 0                      | 309            | 326                | 118                  | 24                  | 777                      | 2,143                       | -1,366                   |
| 2018-2019 | 0            | 10               | -10                    | 114            | 61                 | 36                   | 18                  | 229                      | 694                         | -465                     |
| 2019-2020 | 0            | 7                | -7                     | 0              | 45                 | 49                   | 3                   | 97                       | 405                         | -308                     |
| 2020-2021 | 0            | 0                | 0                      | 278            | 49                 | 47                   | 34                  | 408                      | 426                         | -18                      |
| Average   | 6            | 5                | 1                      | 285            | 245                | 68                   | 23                  | 621                      | 913                         | -292                     |